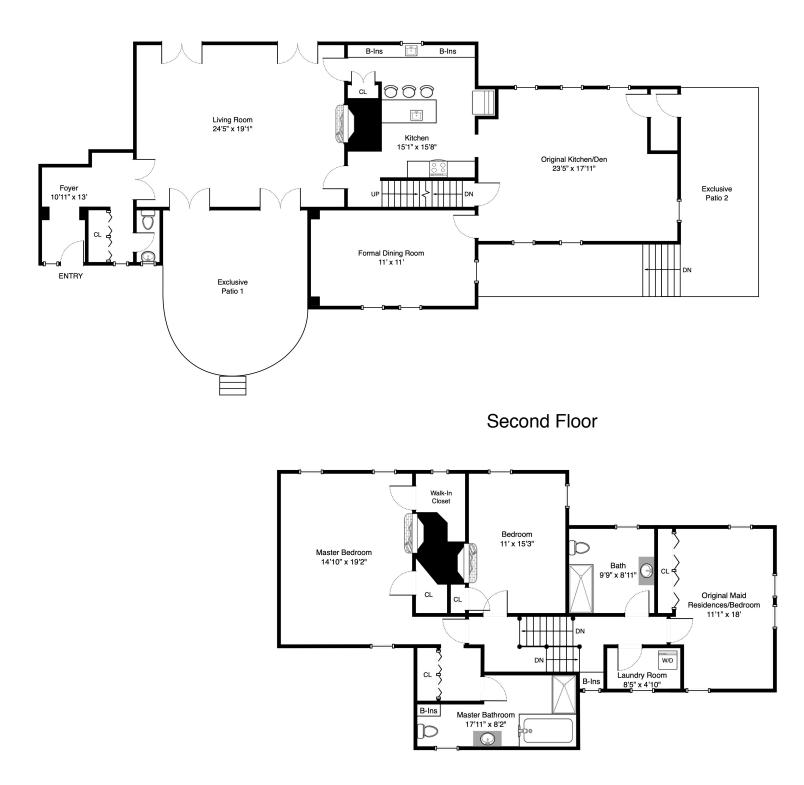

## 333 Brush Hill Road, Unit M-2, Milton MA

Scott Sherman Tel 617-267-1100

First Floor

This Floor Plan is an artistic rendering for visual purposes only. It is intended only for marketing purposes. All measurements and annotations are approximate and not drawn to exact scale. Subject to errors and/or omissions. This drawing is licensed for use only by those named on this floor plan. *Copyright* © 2014 by BostonREP.com