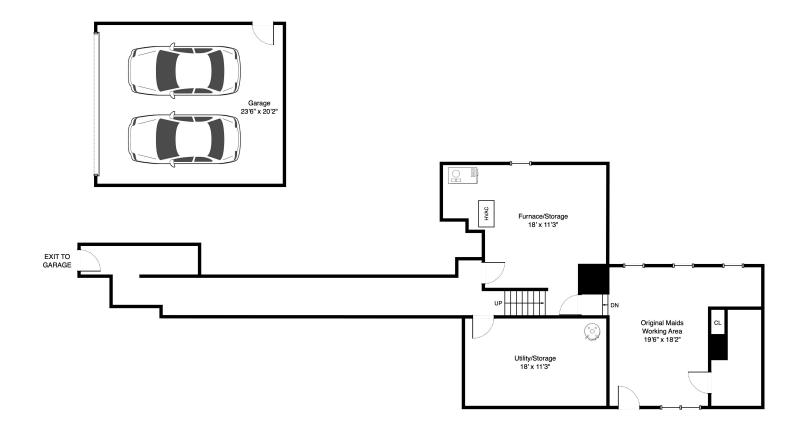

Scott Sherman Tel 617-267-1100 333 Brush Hill Road, Unit M-2, Milton MA

Ground Floor

This Floor Plan is an artistic rendering for visual purposes only. It is intended only for marketing purposes. All measurements and annotations are approximate and not drawn to exact scale. Subject to errors and/or omissions. This drawing is licensed for use only by those named on this floor plan. *Copyright* © 2014 by BostonREP.com